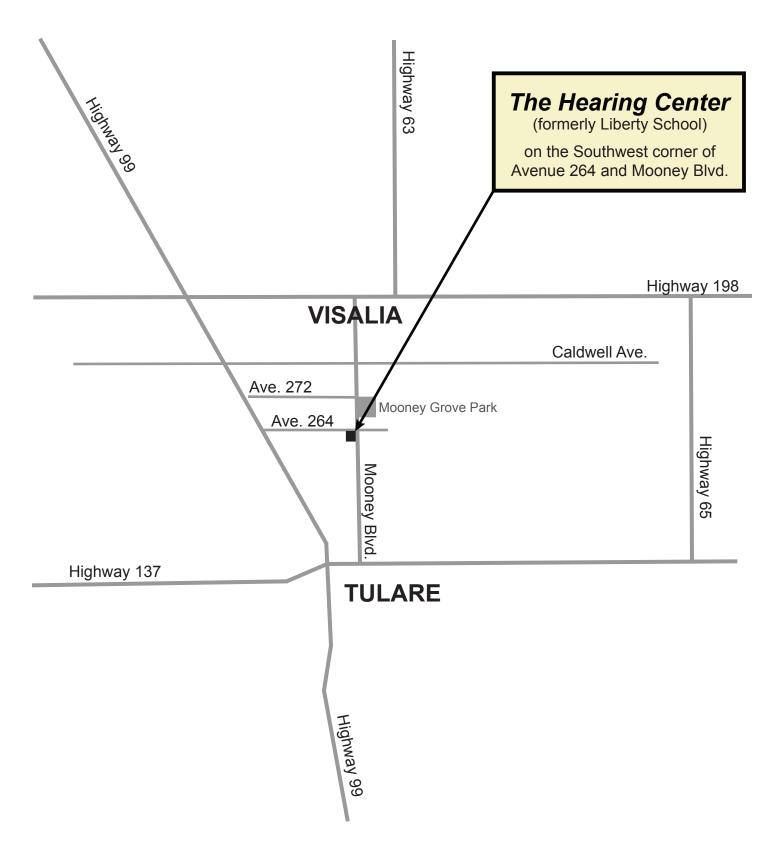

#### The Hearing Center

11535 Avenue 264 Visalia, CA 93277 phone: (559) 737-6720 fax: (559) 737-6722